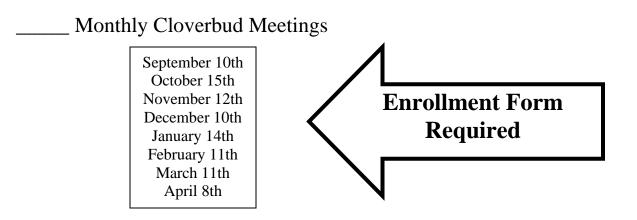

## **!!ATTENTION!!**

Due to the large number of youth we have in our Cloverbud program, we are <u>requiring</u> for each child to have an enrollment form on file by <u>October 14<sup>th</sup></u> in order to participate in after-school Cloverbud meetings.